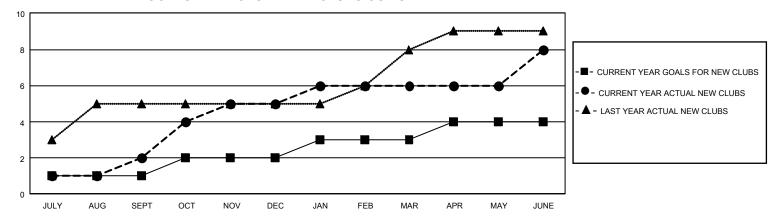

## GOALS AND ACTUAL NEW CLUBS CUMULATIVE

## GMT Constitutional Area 5 - C, Group E

REPORT DOES NOT INCLUDE CLUBS IN UNDISTRICTED AREAS.

| Clubs                 |               |           |               | Members               |                         |                         |                                              |
|-----------------------|---------------|-----------|---------------|-----------------------|-------------------------|-------------------------|----------------------------------------------|
| RESULTS FOR 2022-2023 |               |           |               | RESULTS FOR 2022-2023 |                         |                         |                                              |
| QUARTER               | NEW CLUB GOAL | NEW CLUBS | DROPPED CLUBS | QUARTER MEI           | MBER GROWTH NET<br>GOAL | MEMBER GROWTH<br>ACTUAL | DROPPED MEMBERS ACTUAL (including transfers) |
| JULY/AUG/SEPT         | 3             | 2         | 0             | JULY/AUG/SEPT         | 25                      | 237                     | 72                                           |
| OCT/NOV/DEC           | 3             | 3         | 0             | OCT/NOV/DEC           | 25                      | 163                     | 62                                           |
| JAN/FEB/MAR           | 3             | 1         | 0             | JAN/FEB/MAR           | 25                      | 80                      | 39                                           |
| APR/MAY/JUNE          | 3             | 2         | 0             | APR/MAY/JUNE          | 25                      | 105                     | 304                                          |