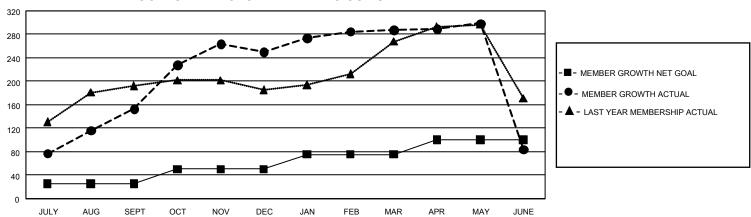

## GOALS AND ACTUAL MEMBERS CUMULATIVE

| DROPPED CLUBS: 0 |     | 89 CLUBS OF 112 ADDED 1 OR<br>MORE NEW MEMBERS | GENDER DISTRIBUTION                |                |  |
|------------------|-----|------------------------------------------------|------------------------------------|----------------|--|
|                  |     |                                                | MALE                               | 1,641 (68.40%) |  |
|                  |     |                                                | FEMALE                             | 758 (31.60%)   |  |
| DROPPED MEMBERS  |     |                                                | NON BINARY                         | 0 (0.00%)      |  |
| DECEASED         | 4   |                                                | PREFER NOT TO ANSWER               | 0 (0.00%)      |  |
| CLUB CANCELLED   | 0   |                                                | TOTAL FAMILY UNIT MEMBERS          | 63             |  |
| OTHER            | 473 | CLICK HERE FOR                                 |                                    |                |  |
| TOTAL            | 477 | CUMULATIVE MEMBERSHIP  DATA                    | FAMILY MEMBERS PAYING HALF DUES 36 |                |  |
|                  |     |                                                |                                    |                |  |

## GMT Constitutional Area 5 - C, Group E

REPORT DOES NOT INCLUDE CLUBS IN UNDISTRICTED AREAS.

| Clubs                 |               |           |               | Members               |                         |                         |                                              |
|-----------------------|---------------|-----------|---------------|-----------------------|-------------------------|-------------------------|----------------------------------------------|
| RESULTS FOR 2022-2023 |               |           |               | RESULTS FOR 2022-2023 |                         |                         |                                              |
| QUARTER               | NEW CLUB GOAL | NEW CLUBS | DROPPED CLUBS | QUARTER MEI           | MBER GROWTH NET<br>GOAL | MEMBER GROWTH<br>ACTUAL | DROPPED MEMBERS ACTUAL (including transfers) |
| JULY/AUG/SEPT         | 3             | 2         | 0             | JULY/AUG/SEPT         | 25                      | 237                     | 72                                           |
| OCT/NOV/DEC           | 3             | 3         | 0             | OCT/NOV/DEC           | 25                      | 163                     | 62                                           |
| JAN/FEB/MAR           | 3             | 1         | 0             | JAN/FEB/MAR           | 25                      | 80                      | 39                                           |
| APR/MAY/JUNE          | 3             | 2         | 0             | APR/MAY/JUNE          | 25                      | 105                     | 304                                          |